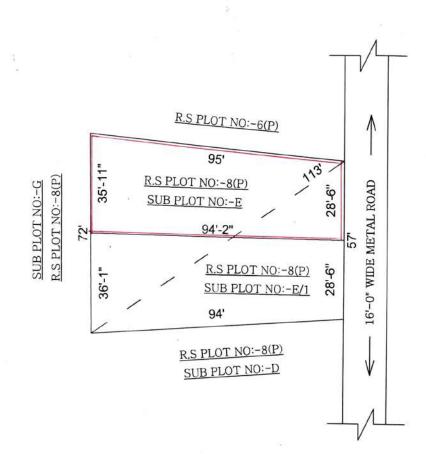

Be it mentioned here that the color passport size photo and finger prints of both the hands of the seller and purchaser are attested in separate page 1(A) which will be a part of this deed.

One sketch map annexed herewith this deed. The red bounded area is here by sold. The sketch map should be a part of this deed.

Explained by me and typed at my office

Foodly K. Ach Pradip Kumar Acharyya, Advo Cate J

ADVOCATE, Durgapur court Enrollment no-WB-512/2000 DEED PLAN PLAN OF R.S PLOT NO :-8(P), L.R PLOT NO:-82(P), OF MOUZA:-SANKARPUR, J.L NO:-95 & 109, P.S:-FARIDPUR,(N.T.P.S), DIST:-PASCHIM BARDHAMAN, AREA:-4.21 KATHA, SHOWING IN RED COLOUR, PURCHASER:-KESHAB BUILDCON.

## SCALE:-160"=1MILE

SUB PLOT NO:-E L.R. KH. NO. 2749.

Deed plan to deed plan DRAWN BY:-

Bulchas . 26.09.21

BAMA LOHAR FULJHORE DURGAPUR-6 BURDWAN SURVEYOR REGD NO W.B./K-594/2008

Raji Rayon 12