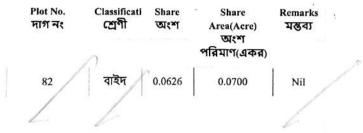

# Land Details :

1

District: Paschim Bardhaman, P.S:- New Township, Gram Panchayat: JEMUA, Mouza: Sankarpur, JI No: 109, Pin Code : 713212

| Sch<br>No | Plot<br>Number | Khatian<br>Number | Land<br>Proposed | Use<br>ROR | Area of Land | SetForth<br>Value (In Rs.) | Market<br>Value (In Rs.) | Other Details                                                                                                         |
|-----------|----------------|-------------------|------------------|------------|--------------|----------------------------|--------------------------|-----------------------------------------------------------------------------------------------------------------------|
| L1        | RS-8           | RS-208            | Bastu            | Baid       | 7 Dec        | 25,00,000/-                |                          | Width of Approach<br>Road: 16 Ft.,<br>Adjacent to Metal<br>Road, ,Last<br>Reference Deed<br>No :2306-I -08356<br>2012 |
|           | Grand          | Total :           |                  |            | 7Dec         | 25,00,000 /-               | 25,00,000 /-             |                                                                                                                       |