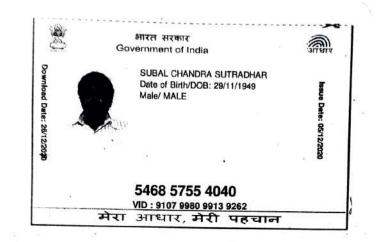

#### Identifier Details :

| Name                                                                                                                                                                                                | Photo      | Finger Print | Signature                |
|-----------------------------------------------------------------------------------------------------------------------------------------------------------------------------------------------------|------------|--------------|--------------------------|
| Mr SUBAL CHANDRA<br>SUTRADHAR<br>Son of Late BHUBAN SURTADHAR<br>PIYALA, City:- Durgapur, P.O:-<br>POLASHDIHA, P.S:-Coke Oven, District:-<br>Paschim Bardhaman, West Bengal, India,<br>PIN:- 713212 |            |              | Silard Un and Suter Shin |
|                                                                                                                                                                                                     | 29/09/2021 | 29/09/2021   | 29/09/2021               |

Indetified by Mr SUBAL CHANDRA SUTRADHAR, , , Son of Late BHUBAN SURTADHAR, PIYALA, P.O: POLASHDIHA, Thana: Coke Oven, , City/Town: DURGAPUR, Paschim Bardhaman, WEST BENGAL, India, PIN -713212, by caste Hindu, by profession Others