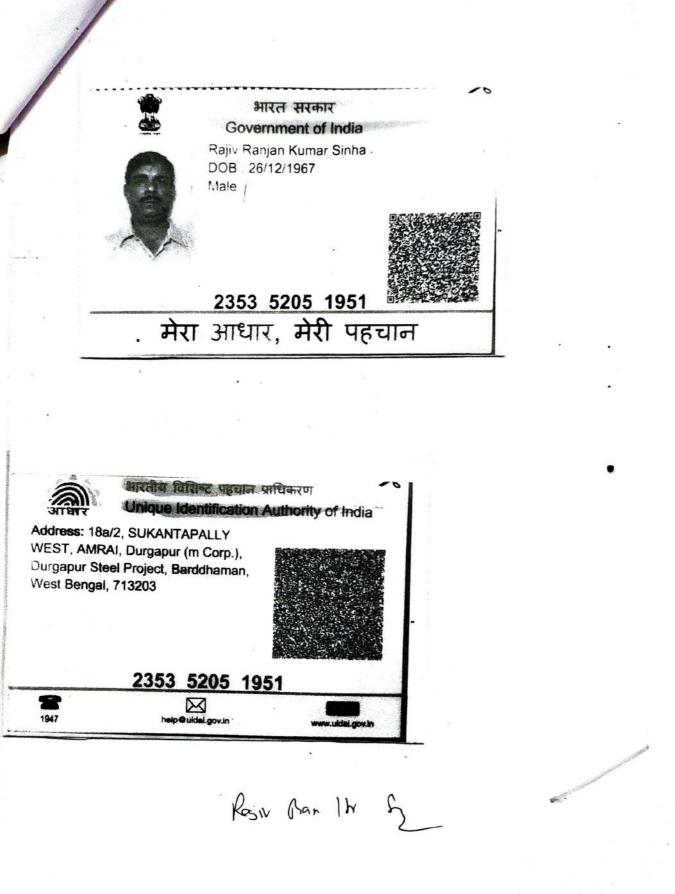

Addl. Dist. Sub-Registrar Durgapur, Paschim Bardhaman

2 9 SEP 2021

THIS DEED OF SALE is made on this the 29th Day of September 2021

BY

Mr. RAJIV RANJAN KUMAR SINHA, [PAN-ARGPS2409C], S/O. ARJUN PRASAD SINHA, by faith-Hindu, by Nationality Indian, by occupation –Business, Resident of- 18A/2, Sukanta Pally, West Dhandabag, P.O-Amrai, P.S-Durgapur, District- Paschim Bardhaman, West Bengal, India, Pin No-713203. Hereinafter called the "VENDOR" (which expression shall include his/her/their heirs, successors, assigns, representatives unless contrary to and repugnant to the context) on the ONE PART.

## Seller Details :

| SI<br>No | Name,Address,Photo,Finger p                                                                                                                                                                                       | print and Signat | ure               |                 |
|----------|-------------------------------------------------------------------------------------------------------------------------------------------------------------------------------------------------------------------|------------------|-------------------|-----------------|
| 1        | Name                                                                                                                                                                                                              | Photo            | Finger Print      | Signature       |
|          | Mr RAJIV RANJAN<br>KUMAR SINHA<br>(Presentant)<br>Son of ARJUN PRASAD<br>SINHA<br>Executed by: Self, Date of<br>Execution: 29/09/2021<br>, Admitted by: Self, Date of<br>Admission: 29/09/2021 ,Place<br>: Office |                  |                   | Roiv Roman IN S |
|          |                                                                                                                                                                                                                   | 29/09/2021       | LTI<br>29/09/2021 | 29/09/2021      |

18A/2, SUKANTA PALLY, WEST DHANDABAG,, City:- Durgapur, P.O:- AMRAI, P.S:-Durgapur, District:-Paschim Bardhaman, West Bengal, India, PIN:- 713203 Sex: Male, By Caste: Hindu, Occupation: Business, Citizen of: India, PAN No.:: ARxxxxx9C, Aadhaar No: 23xxxxxx1951, Status :Individual, Executed by: Self, Date of Execution: 29/09/2021 , Admitted by: Self, Date of Admission: 29/09/2021, Place : Office