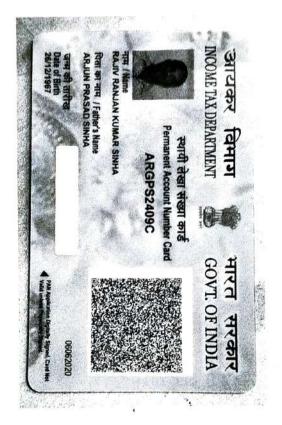

Addl. Dist. Sub-Registrar Durgapur, Paschim Bardhaman

2 9 SEP 2021

THIS DEED OF SALE is made on this the 29th Day of September 2021

BY

Mr. RAJIV RANJAN KUMAR SINHA, [PAN-ARGPS2409C], S/O. ARJUN PRASAD SINHA, by faith-Hindu, by Nationality Indian, by occupation –Business, Resident of- 18A/2, Sukanta Pally, West Dhandabag, P.O-Amrai, P.S-Durgapur, District- Paschim Bardhaman, West Bengal, India, Pin No-713203. Hereinafter called the "VENDOR" (which expression shall include his/her/their heirs, successors, assigns, representatives unless contrary to and repugnant to the context) on the ONE PART.

## Seller Details :

| SI<br>No | Name,Address,Photo,Finger p                                                                                                                                                                                       | print and Signat | ure               |                 |
|----------|-------------------------------------------------------------------------------------------------------------------------------------------------------------------------------------------------------------------|------------------|-------------------|-----------------|
| 1        | Name                                                                                                                                                                                                              | Photo            | Finger Print      | Signature       |
|          | Mr RAJIV RANJAN<br>KUMAR SINHA<br>(Presentant)<br>Son of ARJUN PRASAD<br>SINHA<br>Executed by: Self, Date of<br>Execution: 29/09/2021<br>, Admitted by: Self, Date of<br>Admission: 29/09/2021 ,Place<br>: Office |                  |                   | Roiv Roman IN S |
|          |                                                                                                                                                                                                                   | 29/09/2021       | LTI<br>29/09/2021 | 29/09/2021      |